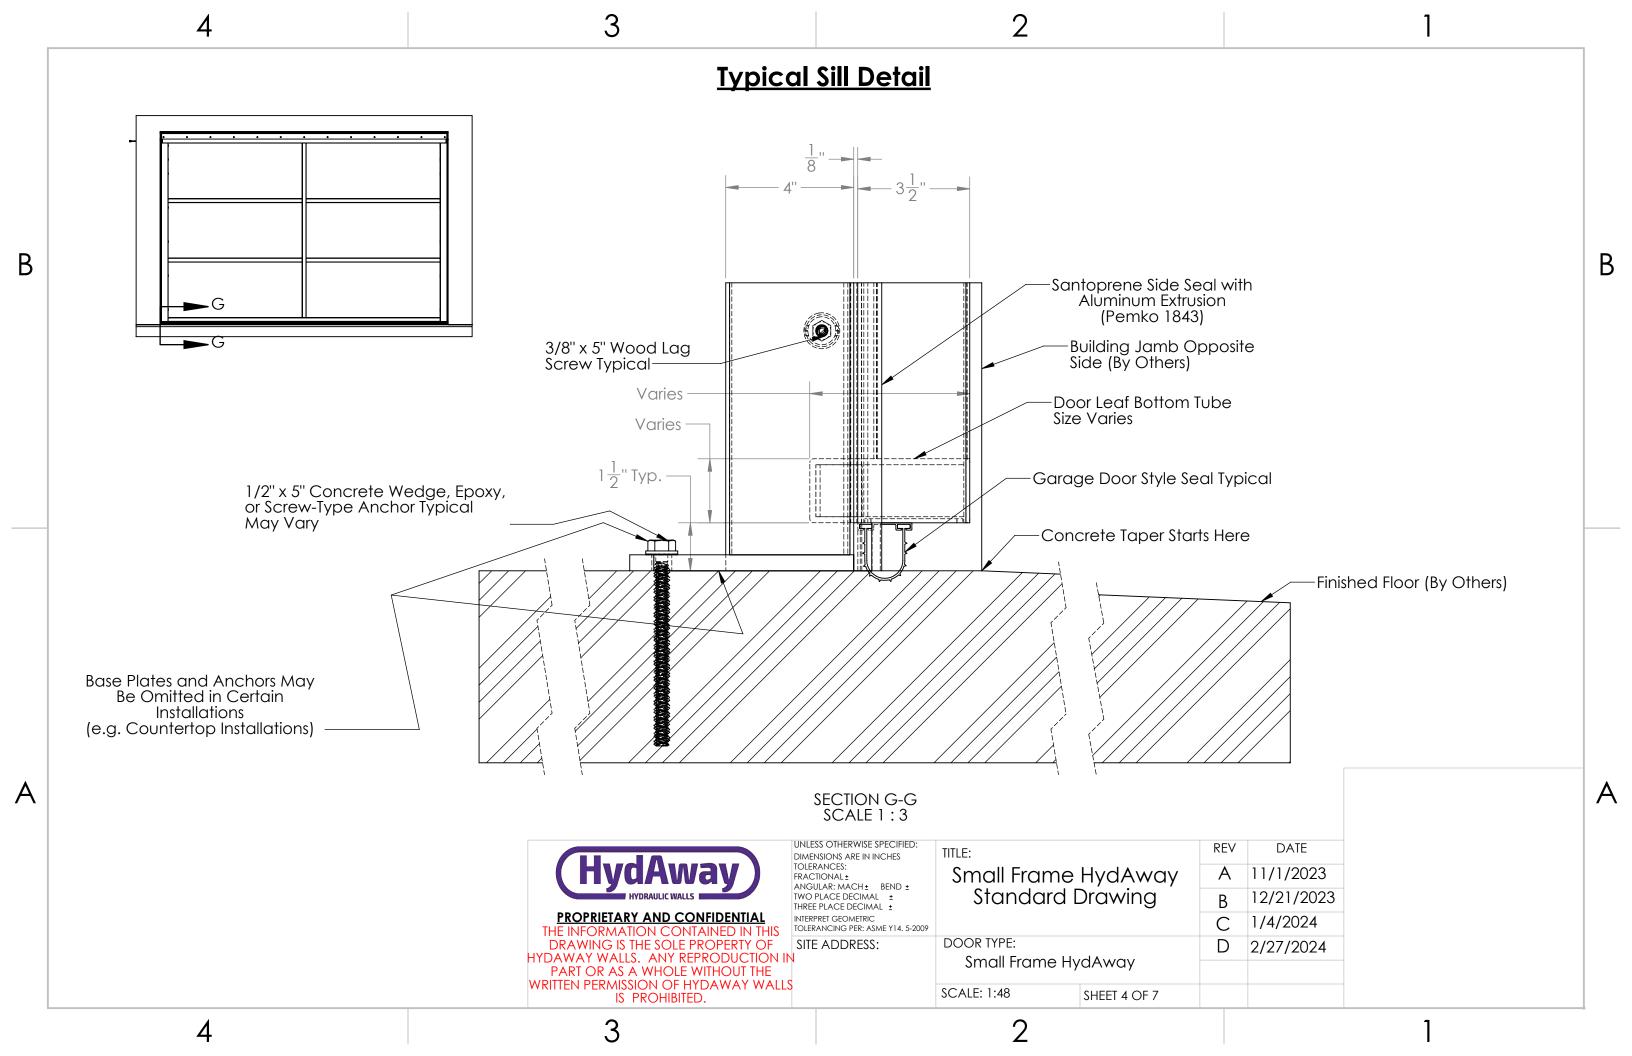

## **GENERAL NOTES FOR ALL SHEETS:**

- HYDAWAY HYDRAULIC WALLS RESERVES THE RIGHT TO MAKE PRODUCT DESIGN AND INSTALLATION CHANGES WITHOUT PRIOR NOTICE.
- THESE DRAWINGS REPRESENT TYPICAL ASSUMED CONDITIONS. PROJECT-SPECIFIC CONDITIONS MAY VARY. DRAWINGS DO NOT REPRESENT ALL AVAILABLE OPTIONS AND PROJECT CONDITIONS.
- BUILDING JAMBS AND HEADER ARE BY OTHERS.
- HYDAWAY HYDRAULIC WALLS WILL NOT BE HELD RESPONSIBLE FOR CODE VIOLATIONS.
- DIMENSIONS SPECIFIED ARE CRITICAL TO PROPER PRODUCT FUNCTIONALITY. ANY REQUIRED CHANGES MUST BE COMMUNICATED IMMEDIATELY TO HYDAWAY HYDRAULIC WALLS. HYDAWAY HYDRAULIC WALLS IS NOT OBLIGATED TO ACCOMODATE CHANGES TO HYDAWAY HYDRAULIC WALLS PRODUCTS REQUIRED BY PROJECT-SPECIFIC CONDITIONS. ANY DESIGN CHANGES THAT HYDAWAY HYDRAULIC WALLS MAKES TO ACCOODATE PROJECT-SPECIFIC CONDITIONS WILL INCUR ADDITIONAL CHARGES.
- TOLERANCE FOR VERTICAL AND HORIZONTAL STEEL MEMBER LOCATIONS IN THE DOOR LEAF IS 1/8".
- STEEL TUBE MEMBERS INCLUDED IN THE HYDAWAY HYDRAULIC WALL SYSTEM ARE SUBJECT TO CHANGE BASED ON OVERALL SIZE. CLADDING WEIGHT, WIND REQUIREMENTS, AND OTHER FACTORS.
- MAXIMUM BUILDING HEADER DEFLECTION UNDER LOAD IS 1/2"
- MAXIMUM LATERAL DRIFT OF SURROUNDING BUILDING STRUCTURE IS 1/2".
- MAXIMUM ALLOWABLE RISE OF FINISHED FLOOR BETWEEN JAMBS IS 1/2".
- 11. IT IS THE RESPONSIBILITY OF THE CUSTOMER/CONTRACTOR TO ENSURE THE BUILDING STRUCTURE IS ADEQUATE FOR LOADS IMPOSED BY THE HYDAWAY HYDRAULIC WALLS SYSTEM ONTO THE SURROUNDING BUILDING STRUCTURE.
- 12. PROJECT-SPECIFIC LOADS IMPOSED BY THE HYDAWAY HYDRAULIC WALLS SYSTEM ON THE SURROUNDING BUILDING STRUCTURE ARE AVAILABLE UPON REQUEST.
- 13. ALL JOINTS BETWEEN HYDAWAY HYDRAULIC WALLS SYSTEM AND SURROUNDING BUILDING STRUCTURE TO BE CAULKED BY OTHERS.