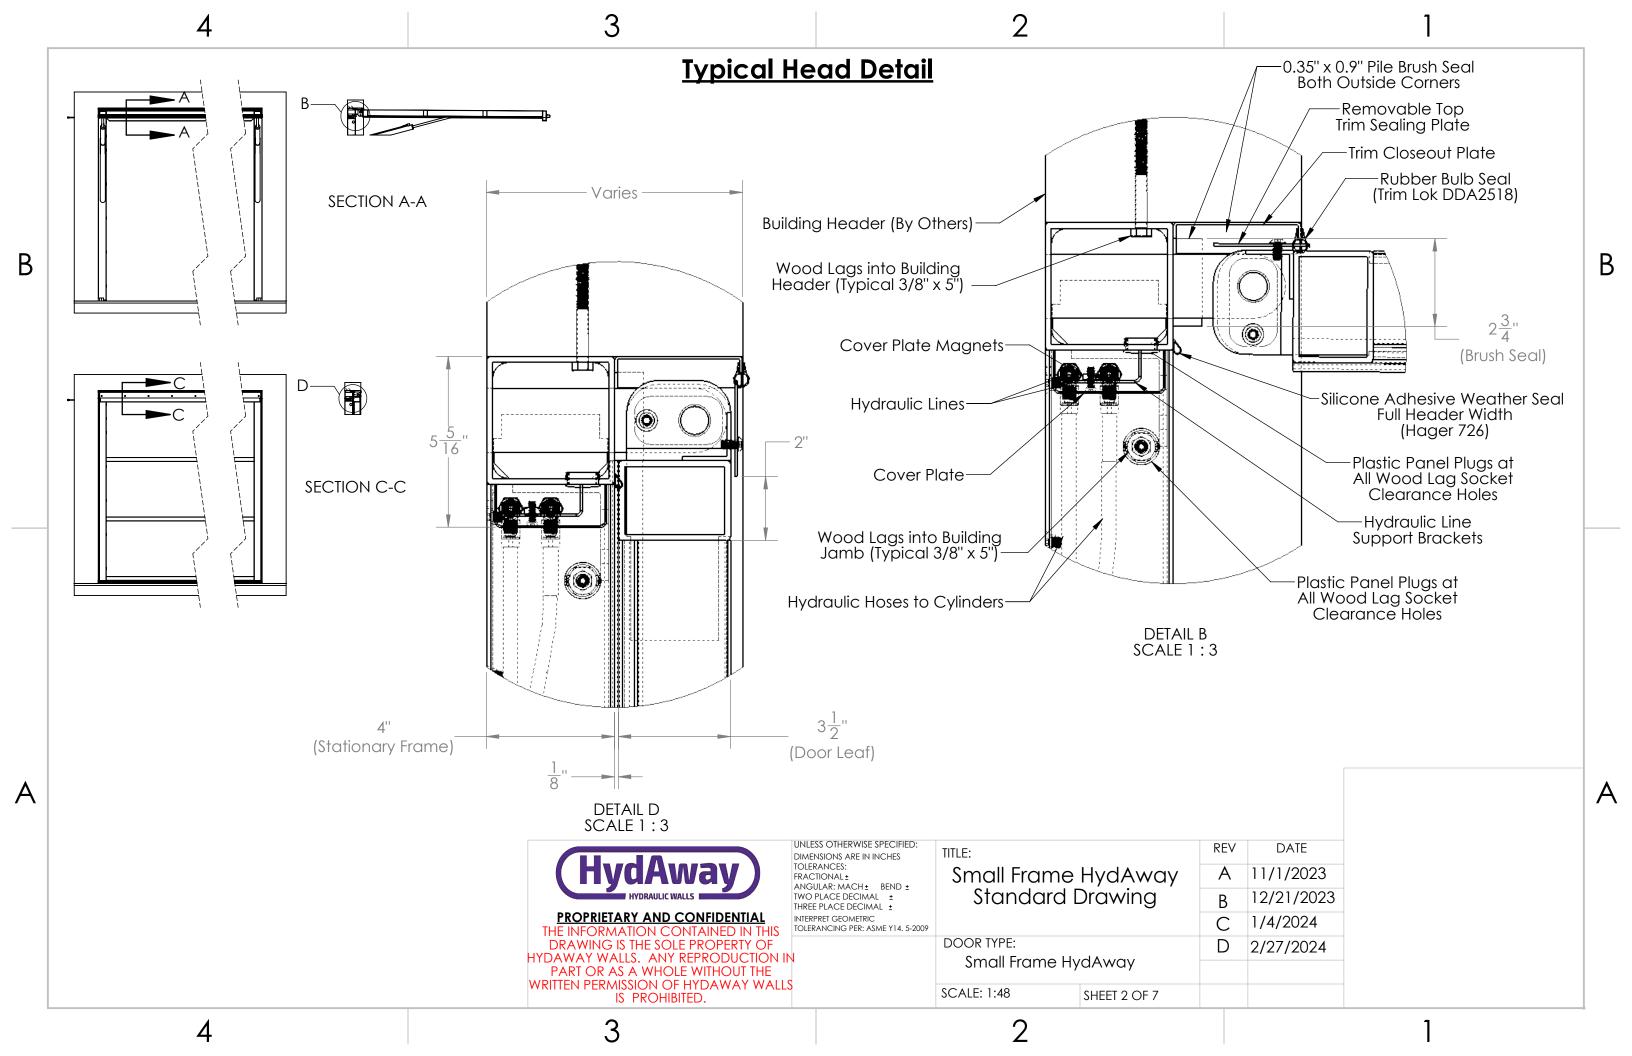

## **GENERAL NOTES FOR ALL SHEETS:**

- HYDAWAY HYDRAULIC WALLS RESERVES THE RIGHT TO MAKE PRODUCT DESIGN AND INSTALLATION CHANGES WITHOUT PRIOR NOTICE.
- THESE DRAWINGS REPRESENT TYPICAL ASSUMED CONDITIONS. PROJECT-SPECIFIC CONDITIONS MAY VARY. DRAWINGS DO NOT REPRESENT ALL AVAILABLE OPTIONS AND PROJECT CONDITIONS.
- BUILDING JAMBS AND HEADER ARE BY OTHERS.
- HYDAWAY HYDRAULIC WALLS WILL NOT BE HELD RESPONSIBLE FOR CODE VIOLATIONS.
- DIMENSIONS SPECIFIED ARE CRITICAL TO PROPER PRODUCT FUNCTIONALITY. ANY REQUIRED CHANGES MUST BE COMMUNICATED IMMEDIATELY TO HYDAWAY HYDRAULIC WALLS. HYDAWAY HYDRAULIC WALLS IS NOT OBLIGATED TO ACCOMODATE CHANGES TO HYDAWAY HYDRAULIC WALLS PRODUCTS REQUIRED BY PROJECT-SPECIFIC CONDITIONS. ANY DESIGN CHANGES THAT HYDAWAY HYDRAULIC WALLS MAKES TO ACCOODATE PROJECT-SPECIFIC CONDITIONS WILL INCUR ADDITIONAL CHARGES.
- TOLERANCE FOR VERTICAL AND HORIZONTAL STEEL MEMBER LOCATIONS IN THE DOOR LEAF IS 1/8".
- STEEL TUBE MEMBERS INCLUDED IN THE HYDAWAY HYDRAULIC WALL SYSTEM ARE SUBJECT TO CHANGE BASED ON OVERALL SIZE. CLADDING WEIGHT, WIND REQUIREMENTS, AND OTHER FACTORS.
- MAXIMUM BUILDING HEADER DEFLECTION UNDER LOAD IS 1/2"
- MAXIMUM LATERAL DRIFT OF SURROUNDING BUILDING STRUCTURE IS 1/2".
- MAXIMUM ALLOWABLE RISE OF FINISHED FLOOR BETWEEN JAMBS IS 1/2".
- 11. IT IS THE RESPONSIBILITY OF THE CUSTOMER/CONTRACTOR TO ENSURE THE BUILDING STRUCTURE IS ADEQUATE FOR LOADS IMPOSED BY THE HYDAWAY HYDRAULIC WALLS SYSTEM ONTO THE SURROUNDING BUILDING STRUCTURE.
- 12. PROJECT-SPECIFIC LOADS IMPOSED BY THE HYDAWAY HYDRAULIC WALLS SYSTEM ON THE SURROUNDING BUILDING STRUCTURE ARE AVAILABLE UPON REQUEST.
- 13. ALL JOINTS BETWEEN HYDAWAY HYDRAULIC WALLS SYSTEM AND SURROUNDING BUILDING STRUCTURE TO BE CAULKED BY OTHERS.