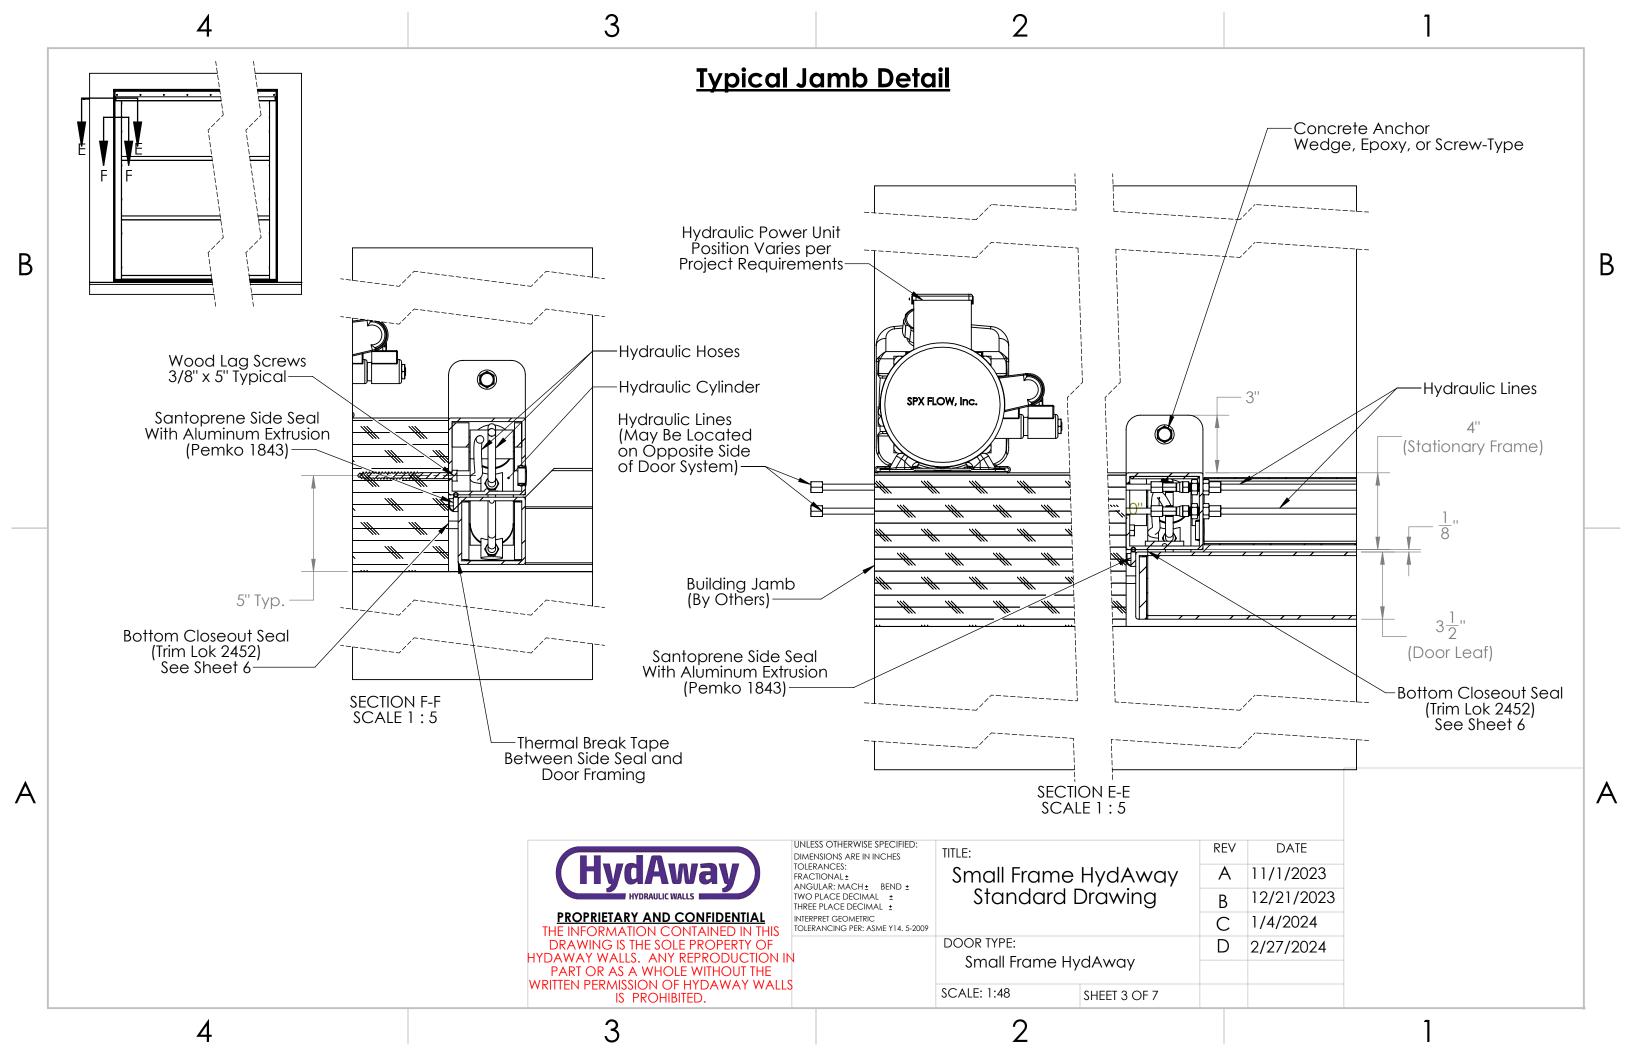

## **GENERAL NOTES FOR ALL SHEETS:**

- HYDAWAY HYDRAULIC WALLS RESERVES THE RIGHT TO MAKE PRODUCT DESIGN AND INSTALLATION CHANGES WITHOUT PRIOR NOTICE.
- THESE DRAWINGS REPRESENT TYPICAL ASSUMED CONDITIONS. PROJECT-SPECIFIC CONDITIONS MAY VARY. DRAWINGS DO NOT REPRESENT ALL AVAILABLE OPTIONS AND PROJECT CONDITIONS.
- BUILDING JAMBS AND HEADER ARE BY OTHERS.
- HYDAWAY HYDRAULIC WALLS WILL NOT BE HELD RESPONSIBLE FOR CODE VIOLATIONS.
- DIMENSIONS SPECIFIED ARE CRITICAL TO PROPER PRODUCT FUNCTIONALITY. ANY REQUIRED CHANGES MUST BE COMMUNICATED IMMEDIATELY TO HYDAWAY HYDRAULIC WALLS. HYDAWAY HYDRAULIC WALLS IS NOT OBLIGATED TO ACCOMODATE CHANGES TO HYDAWAY HYDRAULIC WALLS PRODUCTS REQUIRED BY PROJECT-SPECIFIC CONDITIONS. ANY DESIGN CHANGES THAT HYDAWAY HYDRAULIC WALLS MAKES TO ACCOODATE PROJECT-SPECIFIC CONDITIONS WILL INCUR ADDITIONAL CHARGES.
- TOLERANCE FOR VERTICAL AND HORIZONTAL STEEL MEMBER LOCATIONS IN THE DOOR LEAF IS 1/8".
- STEEL TUBE MEMBERS INCLUDED IN THE HYDAWAY HYDRAULIC WALL SYSTEM ARE SUBJECT TO CHANGE BASED ON OVERALL SIZE. CLADDING WEIGHT, WIND REQUIREMENTS, AND OTHER FACTORS.
- MAXIMUM BUILDING HEADER DEFLECTION UNDER LOAD IS 1/2"
- MAXIMUM LATERAL DRIFT OF SURROUNDING BUILDING STRUCTURE IS 1/2".
- MAXIMUM ALLOWABLE RISE OF FINISHED FLOOR BETWEEN JAMBS IS 1/2".
- 11. IT IS THE RESPONSIBILITY OF THE CUSTOMER/CONTRACTOR TO ENSURE THE BUILDING STRUCTURE IS ADEQUATE FOR LOADS IMPOSED BY THE HYDAWAY HYDRAULIC WALLS SYSTEM ONTO THE SURROUNDING BUILDING STRUCTURE.
- 12. PROJECT-SPECIFIC LOADS IMPOSED BY THE HYDAWAY HYDRAULIC WALLS SYSTEM ON THE SURROUNDING BUILDING STRUCTURE ARE AVAILABLE UPON REQUEST.
- 13. ALL JOINTS BETWEEN HYDAWAY HYDRAULIC WALLS SYSTEM AND SURROUNDING BUILDING STRUCTURE TO BE CAULKED BY OTHERS.