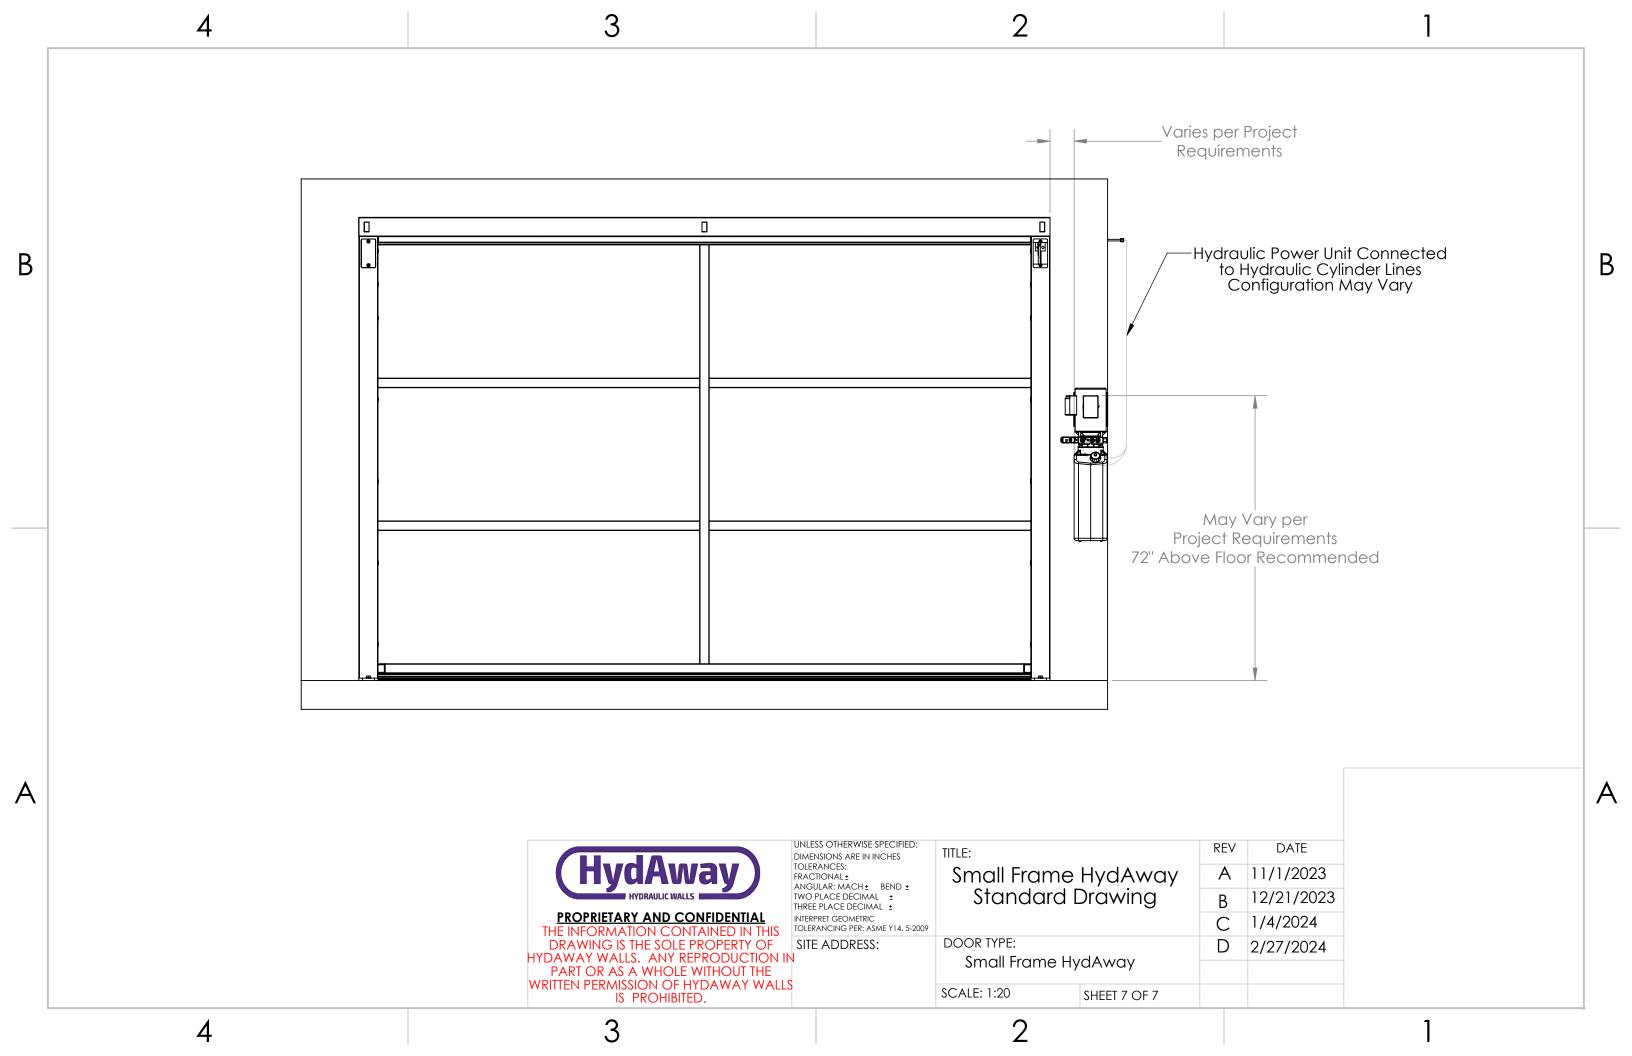

## **GENERAL NOTES FOR ALL SHEETS:**

- HYDAWAY HYDRAULIC WALLS RESERVES THE RIGHT TO MAKE PRODUCT DESIGN AND INSTALLATION CHANGES WITHOUT PRIOR NOTICE.
- THESE DRAWINGS REPRESENT TYPICAL ASSUMED CONDITIONS. PROJECT-SPECIFIC CONDITIONS MAY VARY. DRAWINGS DO NOT REPRESENT ALL AVAILABLE OPTIONS AND PROJECT CONDITIONS.
- BUILDING JAMBS AND HEADER ARE BY OTHERS.
- HYDAWAY HYDRAULIC WALLS WILL NOT BE HELD RESPONSIBLE FOR CODE VIOLATIONS.
- DIMENSIONS SPECIFIED ARE CRITICAL TO PROPER PRODUCT FUNCTIONALITY. ANY REQUIRED CHANGES MUST BE COMMUNICATED IMMEDIATELY TO HYDAWAY HYDRAULIC WALLS. HYDAWAY HYDRAULIC WALLS IS NOT OBLIGATED TO ACCOMODATE CHANGES TO HYDAWAY HYDRAULIC WALLS PRODUCTS REQUIRED BY PROJECT-SPECIFIC CONDITIONS. ANY DESIGN CHANGES THAT HYDAWAY HYDRAULIC WALLS MAKES TO ACCOODATE PROJECT-SPECIFIC CONDITIONS WILL INCUR ADDITIONAL CHARGES.
- TOLERANCE FOR VERTICAL AND HORIZONTAL STEEL MEMBER LOCATIONS IN THE DOOR LEAF IS 1/8".
- STEEL TUBE MEMBERS INCLUDED IN THE HYDAWAY HYDRAULIC WALL SYSTEM ARE SUBJECT TO CHANGE BASED ON OVERALL SIZE. CLADDING WEIGHT, WIND REQUIREMENTS, AND OTHER FACTORS.
- MAXIMUM BUILDING HEADER DEFLECTION UNDER LOAD IS 1/2"
- MAXIMUM LATERAL DRIFT OF SURROUNDING BUILDING STRUCTURE IS 1/2".
- MAXIMUM ALLOWABLE RISE OF FINISHED FLOOR BETWEEN JAMBS IS 1/2".
- 11. IT IS THE RESPONSIBILITY OF THE CUSTOMER/CONTRACTOR TO ENSURE THE BUILDING STRUCTURE IS ADEQUATE FOR LOADS IMPOSED BY THE HYDAWAY HYDRAULIC WALLS SYSTEM ONTO THE SURROUNDING BUILDING STRUCTURE.
- 12. PROJECT-SPECIFIC LOADS IMPOSED BY THE HYDAWAY HYDRAULIC WALLS SYSTEM ON THE SURROUNDING BUILDING STRUCTURE ARE AVAILABLE UPON REQUEST.
- 13. ALL JOINTS BETWEEN HYDAWAY HYDRAULIC WALLS SYSTEM AND SURROUNDING BUILDING STRUCTURE TO BE CAULKED BY OTHERS.