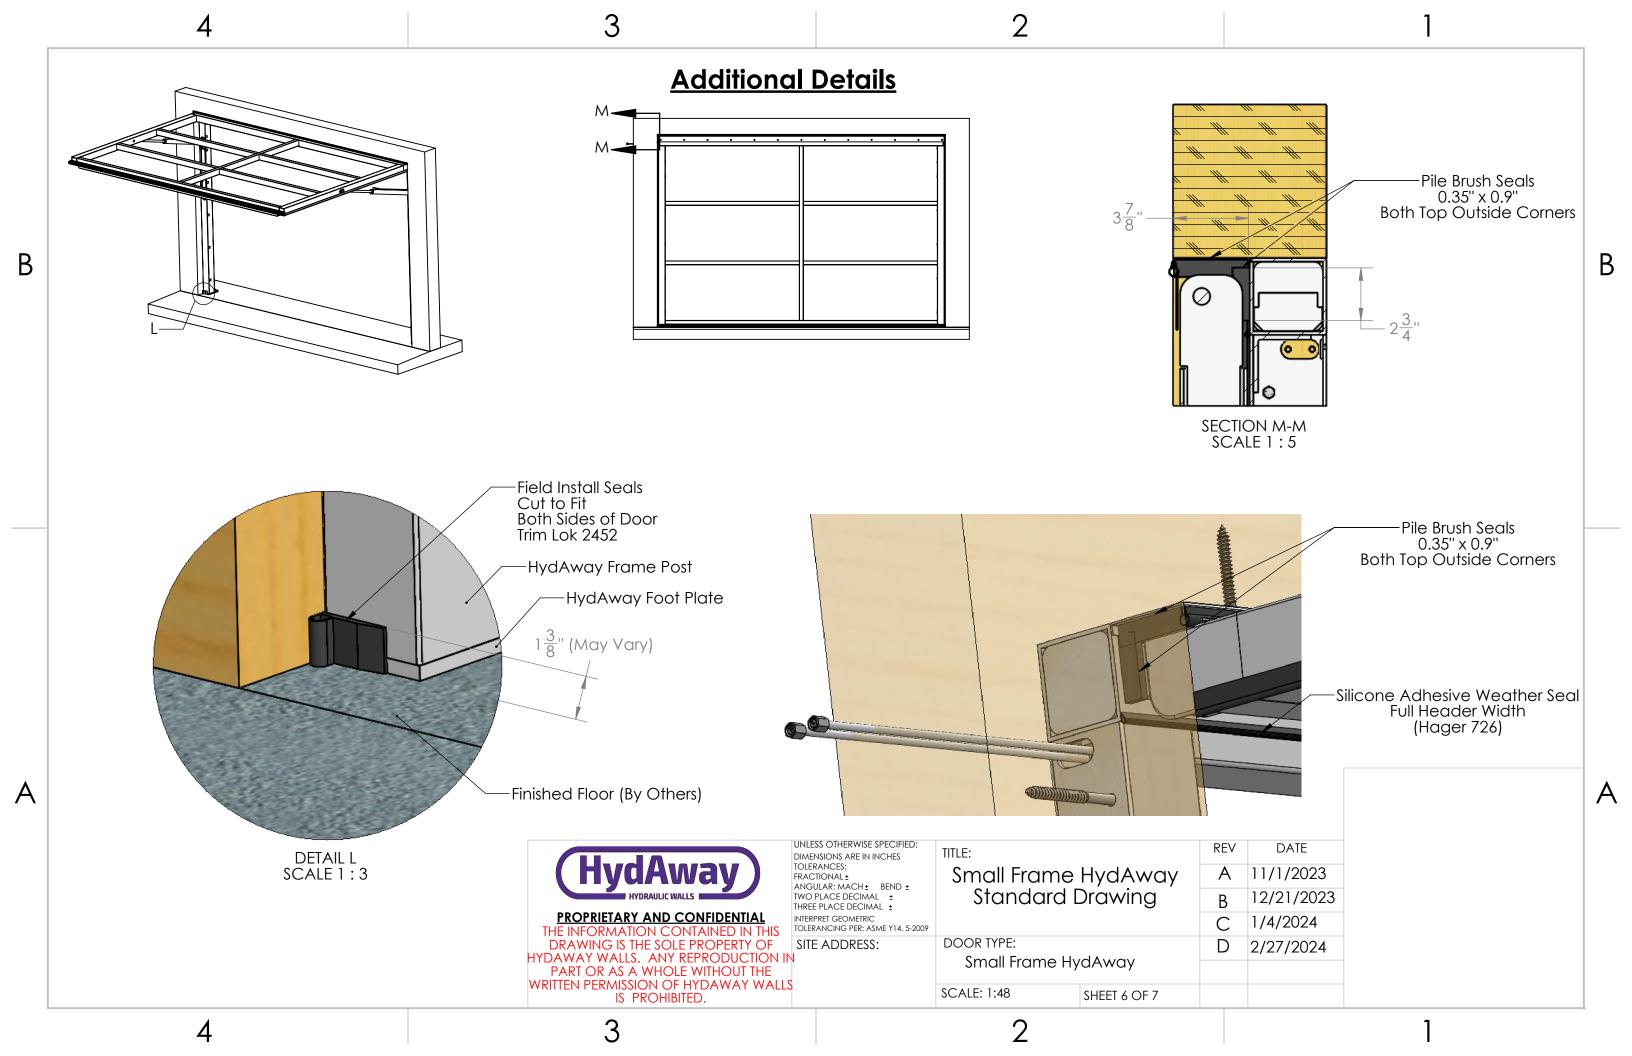

## **GENERAL NOTES FOR ALL SHEETS:**

- HYDAWAY HYDRAULIC WALLS RESERVES THE RIGHT TO MAKE PRODUCT DESIGN AND INSTALLATION CHANGES WITHOUT PRIOR NOTICE.
- THESE DRAWINGS REPRESENT TYPICAL ASSUMED CONDITIONS. PROJECT-SPECIFIC CONDITIONS MAY VARY. DRAWINGS DO NOT REPRESENT ALL AVAILABLE OPTIONS AND PROJECT CONDITIONS.
- BUILDING JAMBS AND HEADER ARE BY OTHERS.
- HYDAWAY HYDRAULIC WALLS WILL NOT BE HELD RESPONSIBLE FOR CODE VIOLATIONS.
- DIMENSIONS SPECIFIED ARE CRITICAL TO PROPER PRODUCT FUNCTIONALITY. ANY REQUIRED CHANGES MUST BE COMMUNICATED IMMEDIATELY TO HYDAWAY HYDRAULIC WALLS. HYDAWAY HYDRAULIC WALLS IS NOT OBLIGATED TO ACCOMODATE CHANGES TO HYDAWAY HYDRAULIC WALLS PRODUCTS REQUIRED BY PROJECT-SPECIFIC CONDITIONS. ANY DESIGN CHANGES THAT HYDAWAY HYDRAULIC WALLS MAKES TO ACCOODATE PROJECT-SPECIFIC CONDITIONS WILL INCUR ADDITIONAL CHARGES.
- TOLERANCE FOR VERTICAL AND HORIZONTAL STEEL MEMBER LOCATIONS IN THE DOOR LEAF IS 1/8".
- STEEL TUBE MEMBERS INCLUDED IN THE HYDAWAY HYDRAULIC WALL SYSTEM ARE SUBJECT TO CHANGE BASED ON OVERALL SIZE. CLADDING WEIGHT, WIND REQUIREMENTS, AND OTHER FACTORS.
- MAXIMUM BUILDING HEADER DEFLECTION UNDER LOAD IS 1/2"
- MAXIMUM LATERAL DRIFT OF SURROUNDING BUILDING STRUCTURE IS 1/2".
- MAXIMUM ALLOWABLE RISE OF FINISHED FLOOR BETWEEN JAMBS IS 1/2".
- 11. IT IS THE RESPONSIBILITY OF THE CUSTOMER/CONTRACTOR TO ENSURE THE BUILDING STRUCTURE IS ADEQUATE FOR LOADS IMPOSED BY THE HYDAWAY HYDRAULIC WALLS SYSTEM ONTO THE SURROUNDING BUILDING STRUCTURE.
- 12. PROJECT-SPECIFIC LOADS IMPOSED BY THE HYDAWAY HYDRAULIC WALLS SYSTEM ON THE SURROUNDING BUILDING STRUCTURE ARE AVAILABLE UPON REQUEST.
- 13. ALL JOINTS BETWEEN HYDAWAY HYDRAULIC WALLS SYSTEM AND SURROUNDING BUILDING STRUCTURE TO BE CAULKED BY OTHERS.