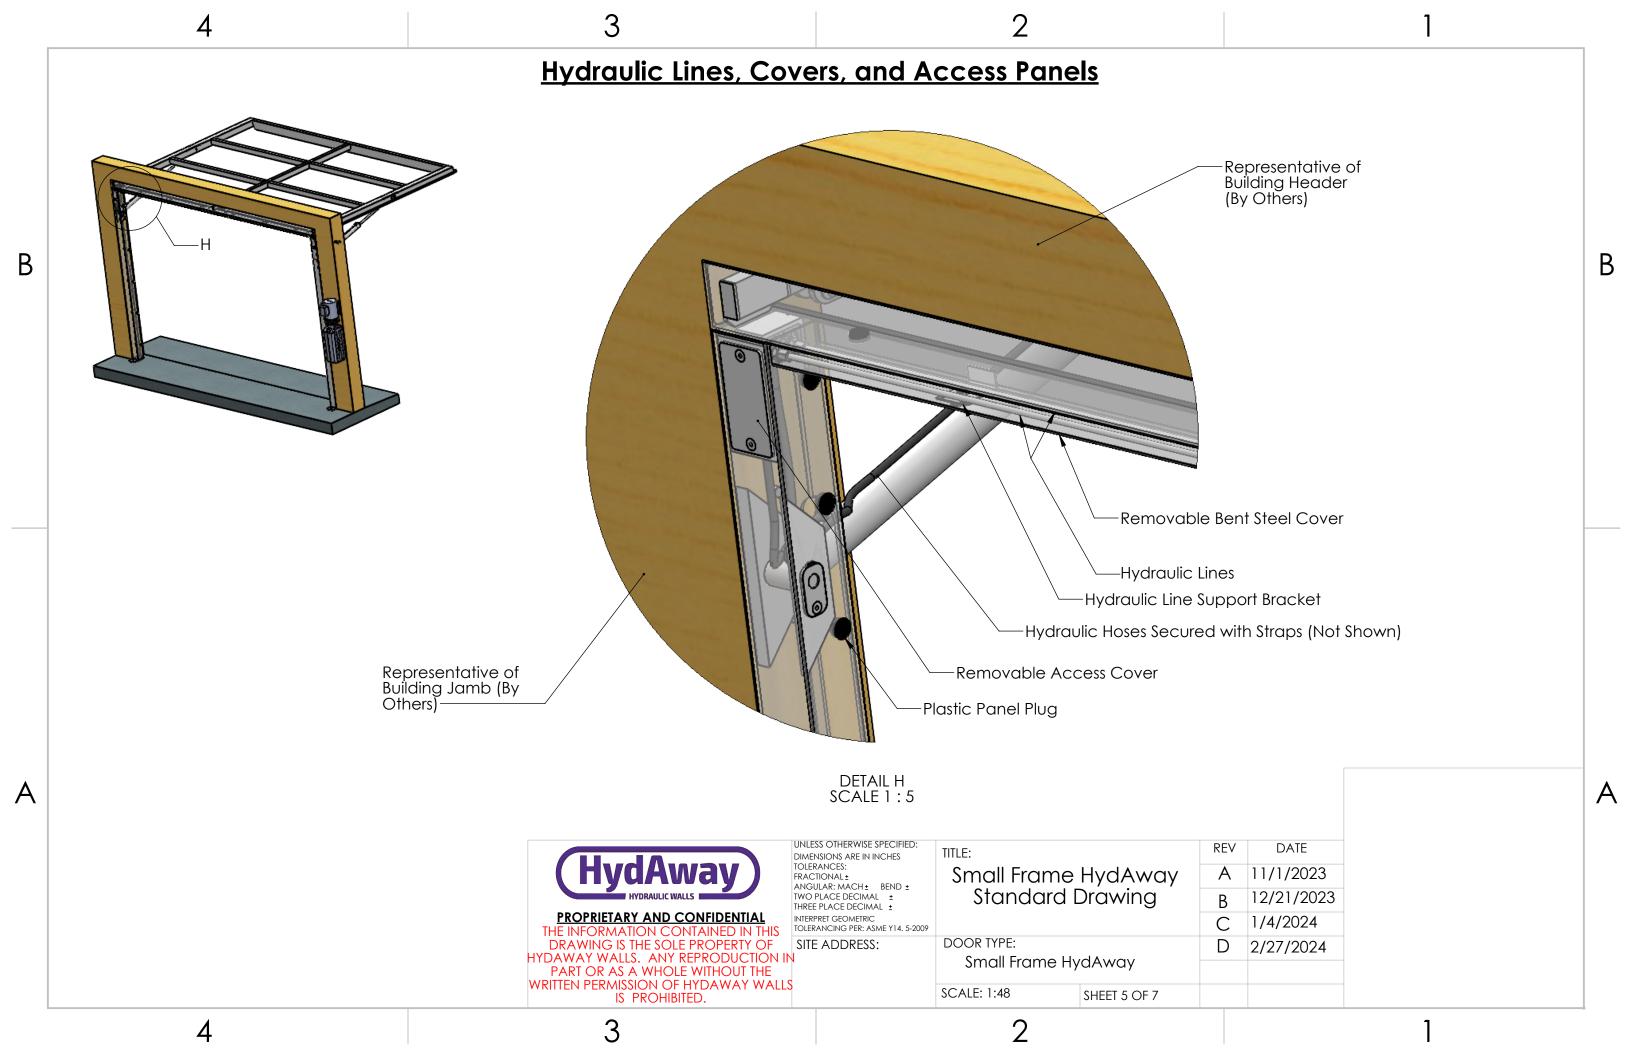

## **GENERAL NOTES FOR ALL SHEETS:**

- HYDAWAY HYDRAULIC WALLS RESERVES THE RIGHT TO MAKE PRODUCT DESIGN AND INSTALLATION CHANGES WITHOUT PRIOR NOTICE.
- THESE DRAWINGS REPRESENT TYPICAL ASSUMED CONDITIONS. PROJECT-SPECIFIC CONDITIONS MAY VARY. DRAWINGS DO NOT REPRESENT ALL AVAILABLE OPTIONS AND PROJECT CONDITIONS.
- BUILDING JAMBS AND HEADER ARE BY OTHERS.
- HYDAWAY HYDRAULIC WALLS WILL NOT BE HELD RESPONSIBLE FOR CODE VIOLATIONS.
- DIMENSIONS SPECIFIED ARE CRITICAL TO PROPER PRODUCT FUNCTIONALITY. ANY REQUIRED CHANGES MUST BE COMMUNICATED IMMEDIATELY TO HYDAWAY HYDRAULIC WALLS. HYDAWAY HYDRAULIC WALLS IS NOT OBLIGATED TO ACCOMODATE CHANGES TO HYDAWAY HYDRAULIC WALLS PRODUCTS REQUIRED BY PROJECT-SPECIFIC CONDITIONS. ANY DESIGN CHANGES THAT HYDAWAY HYDRAULIC WALLS MAKES TO ACCOODATE PROJECT-SPECIFIC CONDITIONS WILL INCUR ADDITIONAL CHARGES.
- TOLERANCE FOR VERTICAL AND HORIZONTAL STEEL MEMBER LOCATIONS IN THE DOOR LEAF IS 1/8".
- STEEL TUBE MEMBERS INCLUDED IN THE HYDAWAY HYDRAULIC WALL SYSTEM ARE SUBJECT TO CHANGE BASED ON OVERALL SIZE. CLADDING WEIGHT, WIND REQUIREMENTS, AND OTHER FACTORS.
- MAXIMUM BUILDING HEADER DEFLECTION UNDER LOAD IS 1/2"
- MAXIMUM LATERAL DRIFT OF SURROUNDING BUILDING STRUCTURE IS 1/2".
- MAXIMUM ALLOWABLE RISE OF FINISHED FLOOR BETWEEN JAMBS IS 1/2".
- 11. IT IS THE RESPONSIBILITY OF THE CUSTOMER/CONTRACTOR TO ENSURE THE BUILDING STRUCTURE IS ADEQUATE FOR LOADS IMPOSED BY THE HYDAWAY HYDRAULIC WALLS SYSTEM ONTO THE SURROUNDING BUILDING STRUCTURE.
- 12. PROJECT-SPECIFIC LOADS IMPOSED BY THE HYDAWAY HYDRAULIC WALLS SYSTEM ON THE SURROUNDING BUILDING STRUCTURE ARE AVAILABLE UPON REQUEST.
- 13. ALL JOINTS BETWEEN HYDAWAY HYDRAULIC WALLS SYSTEM AND SURROUNDING BUILDING STRUCTURE TO BE CAULKED BY OTHERS.